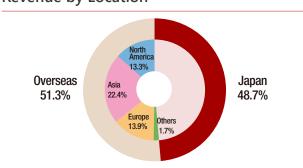

omfortable life and workplace

# Business Platform [7]

Respond with a wide range of IT services for a better future

Semiconductor & Device [7]

Provide key devices that support a more affluent society

### Fiscal 2024 Performance

| Revenue                       | 5,257.9 billion yen             |
|-------------------------------|---------------------------------|
| Operating Profit Margin       | 6.2%                            |
| ROE                           | 8.2%                            |
| Cash Generation* <sup>1</sup> | 1.8 trillion yen /<br>3 years*2 |

<sup>\*1</sup> After making adjustments, such as adding R&D expenses to operating cash flow \*2 Cumulative total from fiscal 2022 to fiscal 2024

**Revenue by Business Segment** 

\*As of March 2024



## Revenue by Location



## **Global Operations**

**Number of Consolidated** 



Number of Consolidated **Subsidiaries** 



Overseas Revenue