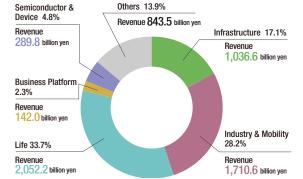

<sup>\*1</sup> After making adjustments, such as adding R&D expenses to operating cash flow \*2 Cumulative total from fiscal 2022 to fiscal 2024

**Revenue by Business Segment** 

\*As of March 2024