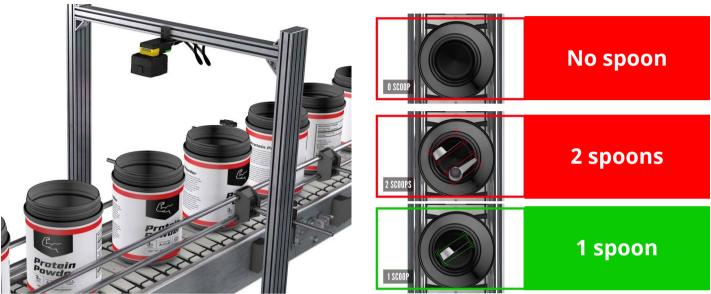

# **Don't worry** about **bothersome** selections or **complex** operations.

- 1. Easy to classify with Deep Learning
- Just register a few images, and Easy to classify without any program or any knowledge.