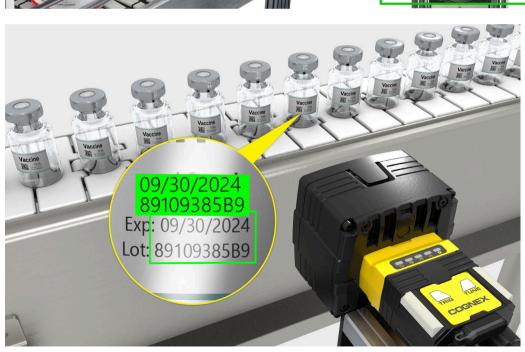

### 2.Easy OCR with Deep Learning

 Excellent flexibility about sharp changes due to thickness, blurring, and bleeding of texts.