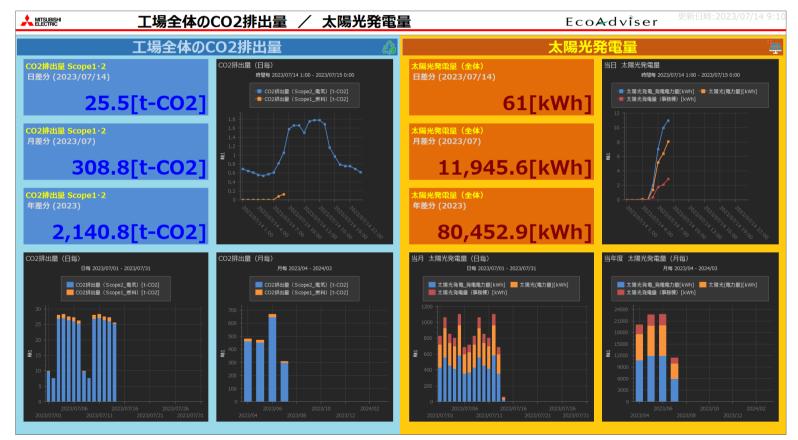

#### Solution Powerful graph functions help visualize energy use

• The graphical display of energy data reduces the effort required to analyze and identify problem equipment and to generate energy-saving activity reports.

#### Solution Visualize emission data by area and product type

• Visualizing emission data by product type, processing area, and across the entire factory facilitates the comprehensive management of CO2 emissions.

#### Solution Sharing dashboards detailing energy saving effects

• Customizing dashboards for each department's viewers effectively enhances employees' awareness of efforts to reduce CO2 emissions and save energy.