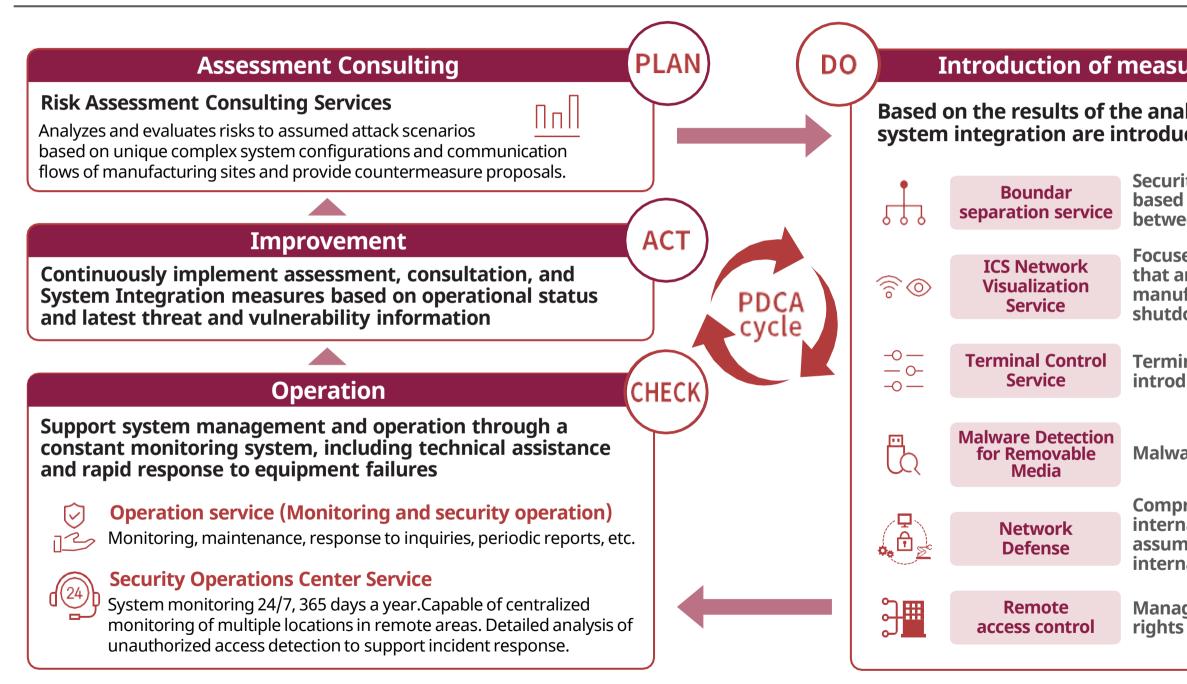

### Introduction of measures of system integration

#### Based on the results of the analysis, the optimal measures for system integration are introduced at the manufacturing site.

Security switch products such as firewalls based on the impact and relationship between field systems

Focuses on suspicious communications that are truly needed on on-site manufacturing and displays detection and shutdown logs on the dashboard

Terminal authentication system and introduction of Network filtering

Malware detection system

**Comprehensive measures including** internal IP networks for the entire system, assuming malware infection and attacks by internal intruders

Manage external access and control access