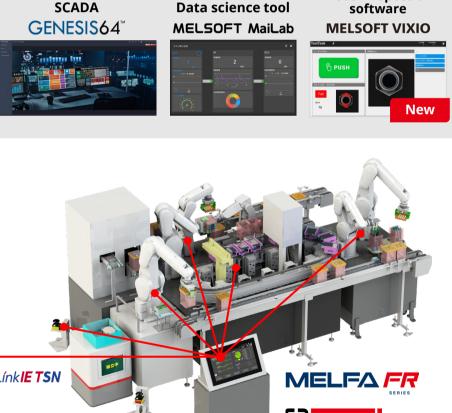

#### Step-by-step digital manufacturing according to the situation

- Edgecross: enable easy data collection even at sites where devices from various manufacturers coexist.
- Visualization software: change the way data is displayed according to the role and the position.
- Data analysis software: enable AI to perform analysis and improvement support without know-how.

#### **Software products**

Logic simulator **MELSOFT Mirror** 

**3D simulator MELSOFT** Gemini