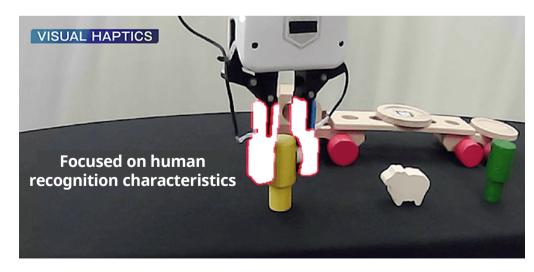

#### It's unclear when the hand grasps

- **➤** Displaying force touch feedback in colors
  - Force touch feedback is visually represented in color on the screen using Augmented Reality (AR).
  - When gripping an object, colors on the gripper indicate the strength of force through shading.

## Features 2) Force feedback with color cues