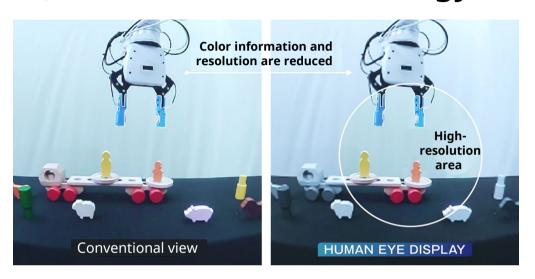

#### Slow transmission speed hinders control

- > Reduced data usage, maintaining natural video
  - We reduce data usage by proactively minimizing extraneous information (out-of-sight color data and resolution) based on human visual characteristics.
  - Remote control enables swift on-site issue resolution.

## Feature 1) Data reduction technology