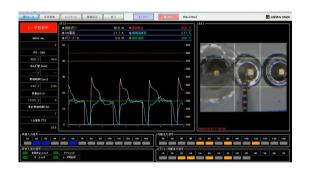

#### **Traceability & Visualization of Process Engineering**

- ➤ Visualize temperature : "Soldering Manager"
  - "Soldering Manager" records real-time soldering temperature, solder usage, laser output, and soldering videos to support visual process control.

#### Soldering Manager

**UNIX-FR**