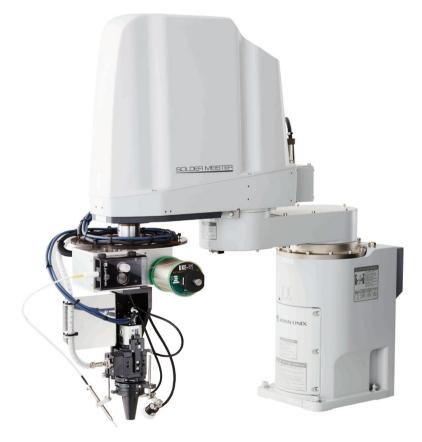

### Laser Soldering with High-Reliability

# Supporting High Difficulty Soldering like Power-Train System

- **➤ 130W Laser for high heat capacity PCB** 
  - 130W High-power laser system to support difficult soldering to ground patterns with large heat capacity and keep high quality output in mass.

#### **Laser Soldering : Non-contact, Dirt- and Wear-free**

- > Easy maintenance prevents defects
  - Non-contact heating laser reduces consumables and changeover points.
  - Reduces maintenance, which are the cause of defects, and achieves high repeatability.