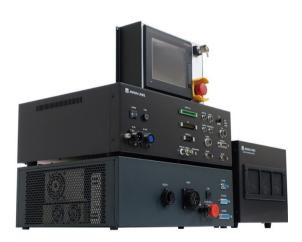

ty Soldering like Power-Train System

- **➤ 130W Laser for high heat capacity PCB** 
  - 130W High-power laser system to support difficult soldering to ground patterns with large heat capacity and keep high quality output in mass.

#### **Traceability & Visualization of Process Engineering**

- ➤ Visualize temperature : "Soldering Manager"
  - "Soldering Manager" records real-time soldering temperature, solder usage, laser output, and soldering videos to support visual process control.

#### **Laser Soldering : Non-contact, Dirt- and Wear-free**

- > Easy maintenance prevents defects
  - Non-contact heating laser reduces consumables and changeover points.
  - Reduces maintenance, which are the cause of defects, and achieves high repeatability.

#### **Products**

#### Soldering Manager









**UNIX-FR**