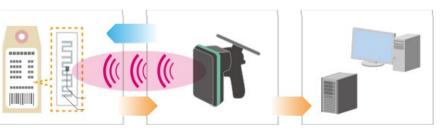

# **Equipped with the RFID reader/writer**

# > Work efficiency improved with the use of RFID

- A single RFID system enables data reading of multiple products.
- Data rewriting is simplified.
- Product management is significantly streamlined.

The company names and product names herein are trademarks or registered trademarks of their respective owners.