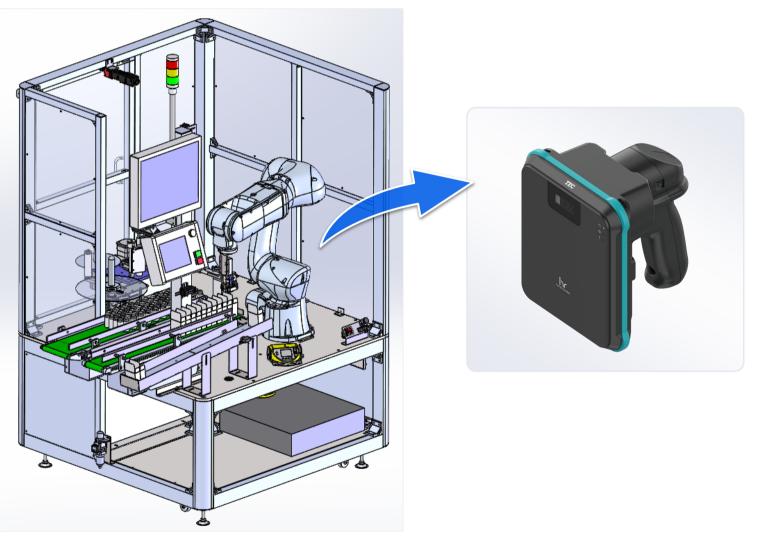

# **Construction of the labeler/boxing** production line

**Robot labeler/boxing package** 

### > Labeling and boxing integrated into one equipment

- Labeling and boxing can be performed with one robot.
- The process layout is simplified as the equipment takes up less space.
- The labor saving solution resolves the shortage of workforce.