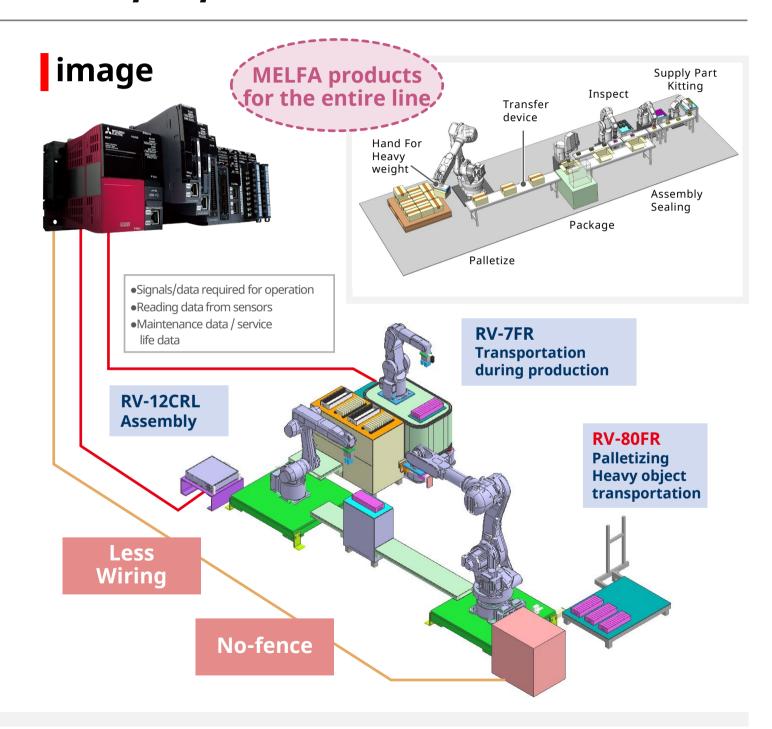

### Concept

Advanced intelligence helps perform tasks with high accuracy, support e-F@ctory, promote human-robot collaboration, and next-generation manufacturing.

#### Three concepts provided by the MELFA FR series