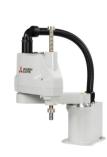

evices. Added 12 kg payload type.
  - Horizontal robot: The lowered overall height is designed for installation

### Easy set up communication system & intelligent works

- ➤ Support Open Field Network CC-Link family
  - Easy connection with Mitsubishi Electric's programmable controller MELSEC iQ-R/iQ-F series using one cable
- > Various options available
  - Options for the force sensor, additional axis function, and various industrial networks such as CC-Link are available.
  - Safety options are also supported. ISO compliant no-fence situation be created.

# Product lineup

#### **RV-CR series**



#### **RV-8CRL**

- 8kg payload
- •R931mm radius
- •IP65
- Batteryless



#### **Coming Soon**

#### RV-12CRL

- 12kg payload
- ·R1504mm radius
- •IP65
- Batteryless

#### **RH-CRH** series



#### RH-3CRH4018

- ·3kg payload
- ·R400mm radius



#### RH-6CRH6020 RH-6CRH7020

- ·6kg payload
- •R600/700mm radius



- •10kg payload
- •R800mm radius
- Batteryless



- ·20kg payload
- ·R1000mm radius
- Batteryless