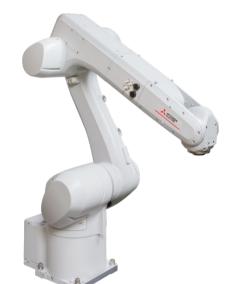

#### **RV-CR series**

#### RV-12CRL

- 12kg payload
- ·R1504mm radius
- •IP65
- Batteryless