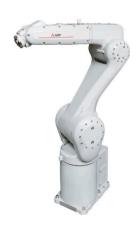

#### **RV-CR series**

#### **RV-8CRL**

- 8kg payload
- •R931mm radius
- •IP65
- Batteryless