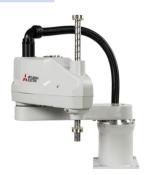

#### **RH-CRH** series

#### RH-6CRH6020 RH-6CRH7020

- ·6kg payload
- •R600/700mm radius

- •10kg payload
- •R800mm radius
- Batteryless

- ·20kg payload
- ·R1000mm radius
- Batteryless