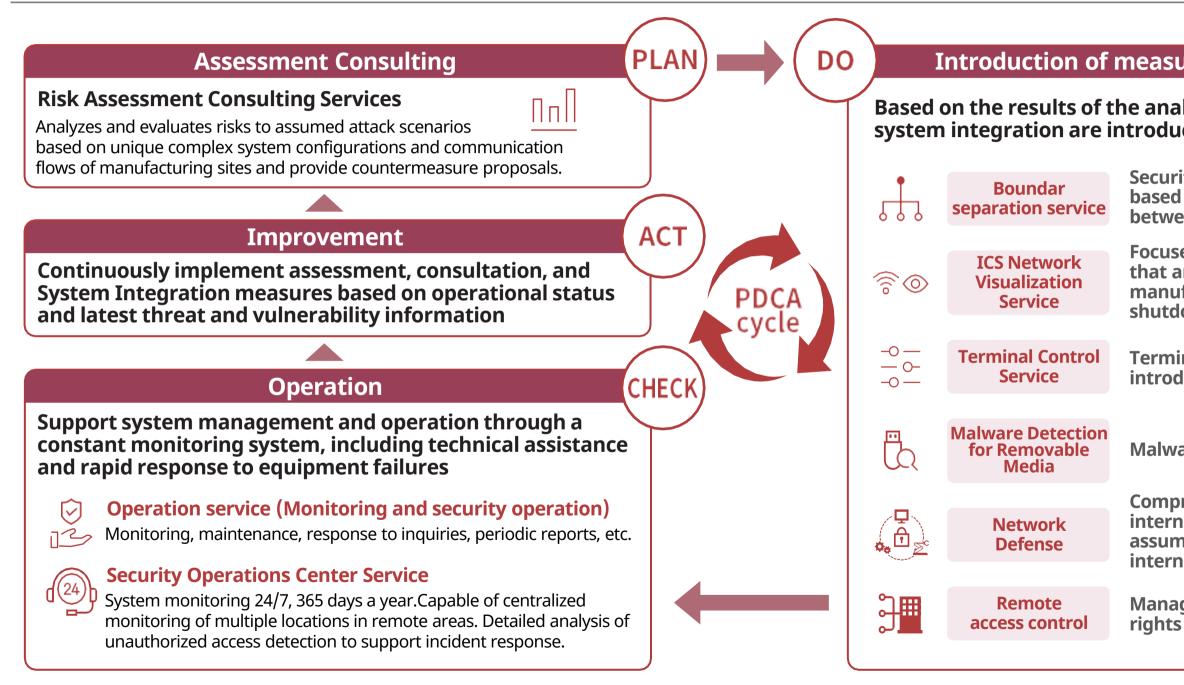

#### Introduction of measures of system integration

#### Based on the results of the analysis, the optimal measures for system integration are introduced at the manufacturing site.

Security switch products such as firewalls based on the impact and relationship between field systems

Focuses on suspicious communications that are truly needed on on-site manufacturing and displays detection and shutdown logs on the dashboard

Terminal authentication system and introduction of Network filtering

Malware detection system

**Comprehensive measures including** internal IP networks for the entire system, assuming malware infection and attacks by internal intruders

Manage external access and control access