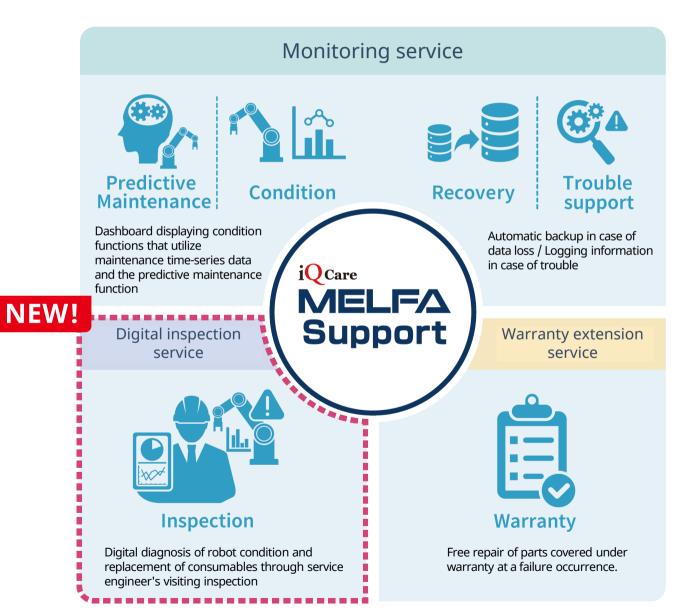

### Continuous troubleshooting and stable operation

- ➤ Continuous support during operation or troubleshooting
  - Continuous monitoring using software functions for stable robot operation.
  - Optimum state kept for the robot with the continuous digital inspection service.