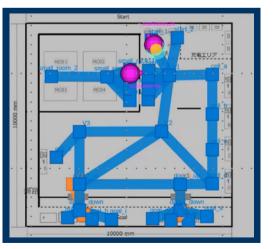

## Automation with AMRs required, but difficult to determine the cost-effectiveness

➤ Calculate the cost-effectiveness by using a simulator

 Calculate the optimal AMR path and the number of AMRs in simulation to determine the cost-effectiveness.

AMR introduction simulation

Block Connect Cell
(For details, visit our partner's booth.)