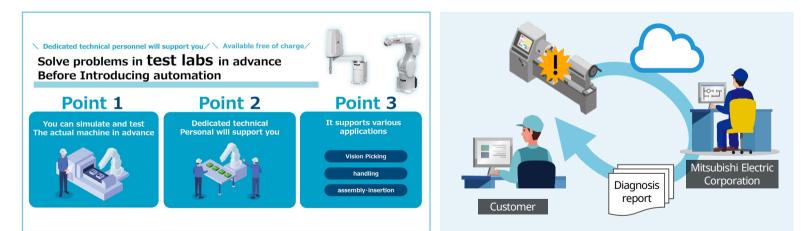

## > Pre-verification available in the test labs

- We suggest optimum automation with a wide variety of FA equipment and specialized technical personnel.
- Pre-verification is possible with the long-term robot rental service.

#### Sample tests in test labs

#### Maintenance enhancement solution