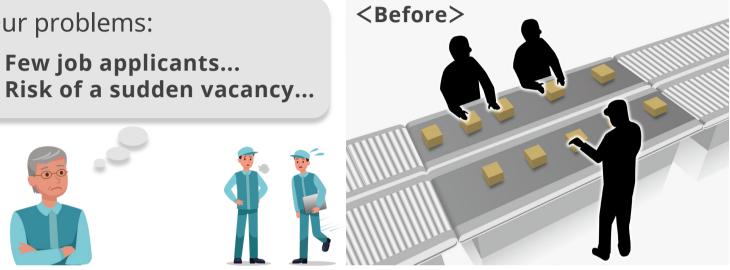

# Contribution to the shortage of workforce

Our problems:

- Few job applicants...
- Risk of a sudden vacancy...