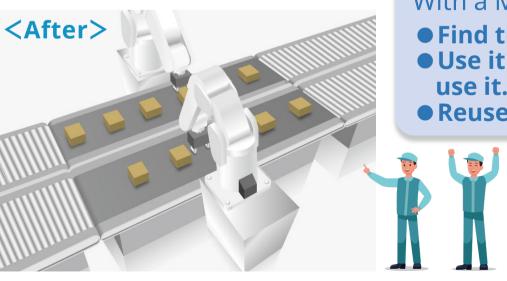

#### With a MELFA robot... • Find the best robot. • Use it where you want to use it. • Reuse it.

**Automating the World**