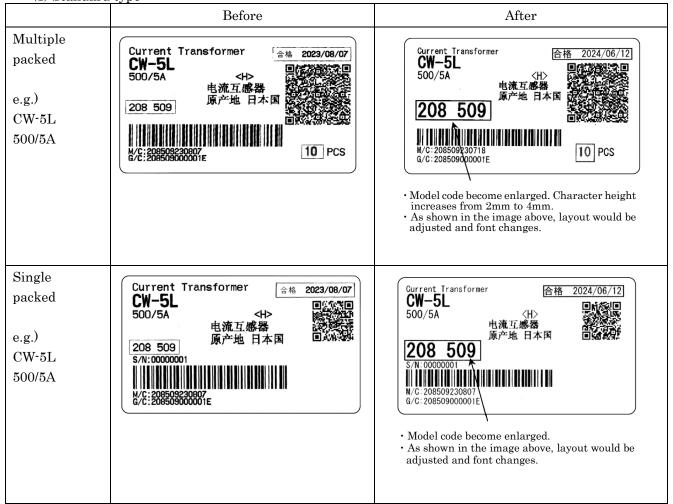

#### 2. Content of change

To change layout of packaging label.

(1) Standard type

(2) Special type

### 3. Reason for change

To improve visibility.