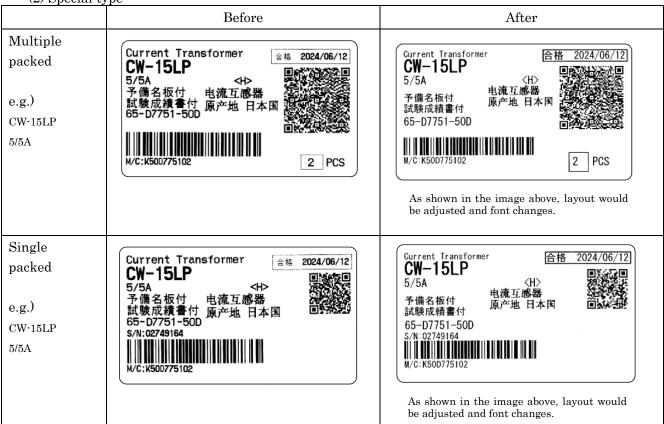

#### 2. Content of change

To change layout of packaging label.

(1) Standard type

(2) Special type

### 3. Reason for change

To improve visibility.