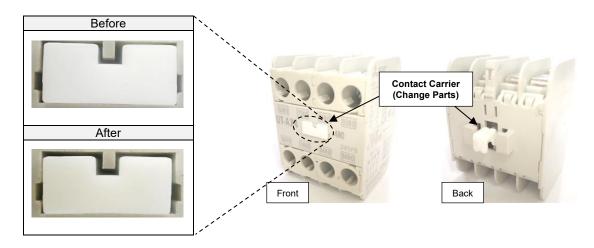

### 2. Points to be Changed

The color tones of the contact carrier of the Auxiliary Contact Unit will be changed.

- Note: The white tone of the parts will be changed due to the change of the material manufacturer.
- Note: This change will not affect the performance of the products.

Fig. Appearance of the Applicable Model (Representative Model: UT-AX4)