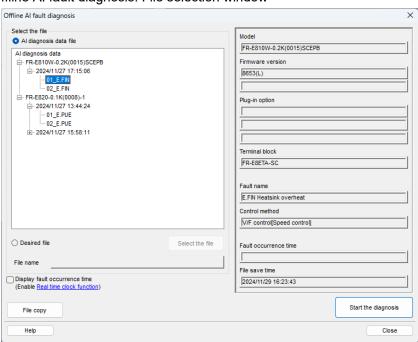

## 1. Details of the Version Upgrade

- (1) Addition of supported models
  The FR-D800 series is supported.
- (2) Offline AI fault diagnosis

The Al fault diagnosis function can be used without connecting FR Configurator2 online. Al fault diagnosis results that have been diagnosed in the past can be rechecked. Additionally, Al fault diagnosis files can be saved, and Al fault diagnosis results can be checked on another personal computer.

Offline AI fault diagnosis: File selection window

(3) Addition of models compatible with the convert function

The convert function of parameters will be available between the FR-D700 and the FR-D800.