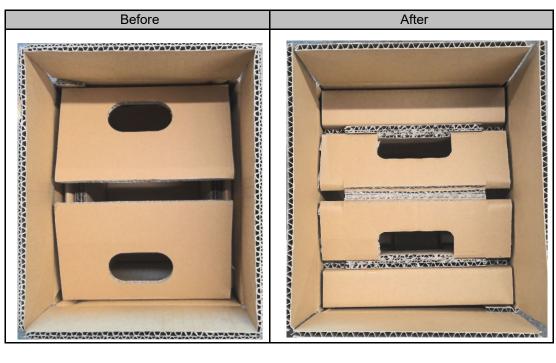

Appearance of inner carton material of the packaging box for the FR-HEL-H37K to H55K

Appearance of the hand hole on each side of the packaging box for the FR-HEL-H5.5K to H11K

Appearance of the hand hole on each side of the packaging box for the FR-HEL-H15K to H55K