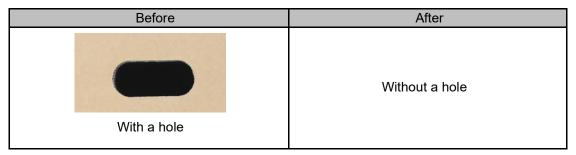

Appearance of inner carton material of the packaging box for the FR-HEL-H37K to H55K

Appearance of the hand hole on each side of the packaging box for the FR-HEL-H5.5K to H11K

Appearance of the hand hole on each side of the packaging box for the FR-HEL-H15K to H55K