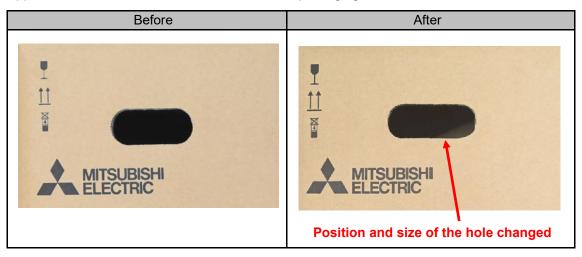

Appearance of inner carton material of the packaging box for the FR-HEL-H37K to H55K

Appearance of the hand hole on each side of the packaging box for the FR-HEL-H5.5K to H11K

Appearance of the hand hole on each side of the packaging box for the FR-HEL-H15K to H55K