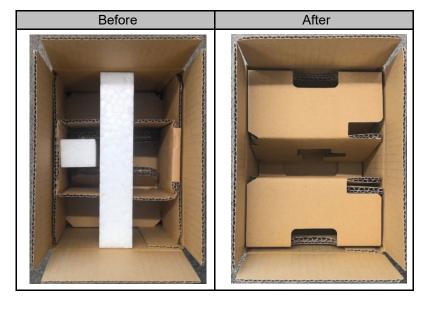

Appearance of inner carton material of the packaging box for the FR-HEL-0.4K

| Date  |
|-------|
| of    |
| issue |

Appearance of inner carton material of the packaging box for the FR-HEL-11K to 55K, FR-HEL-H7.5K, FR-HEL-H11K, and FR-HEL-H18.5K to H30K