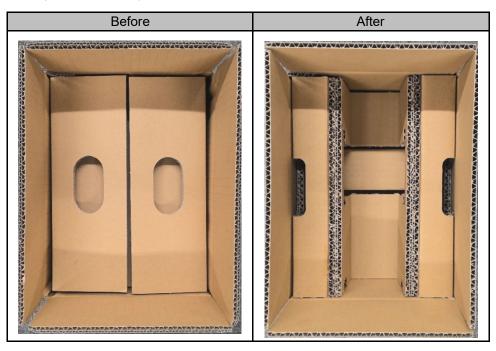

Appearance of inner carton material of the packaging box for the FR-HEL-0.4K

| Date  |
|-------|
| of    |
| issue |

Appearance of inner carton material of the packaging box for the FR-HEL-11K to 55K, FR-HEL-H7.5K, FR-HEL-H11K, and FR-HEL-H18.5K to H30K