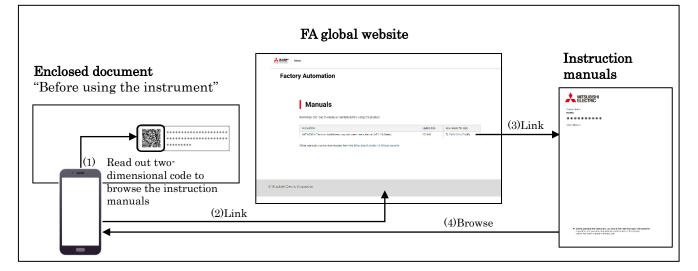

#### 2. Content of change

With respect to the environmental impact, we are not going to enclose the instruction manuals. Instead, the document "Before using the instrument" about how to browse the manuals on Mitsubishi Electric website and cautions for use in safe ways shall be included. By reading out two-dimensional code on the document "Before using the instrument", you will be able to browse the manuals in electronic data. It is also possible to browse the manuals on FA global website.

### How to browse the manuals