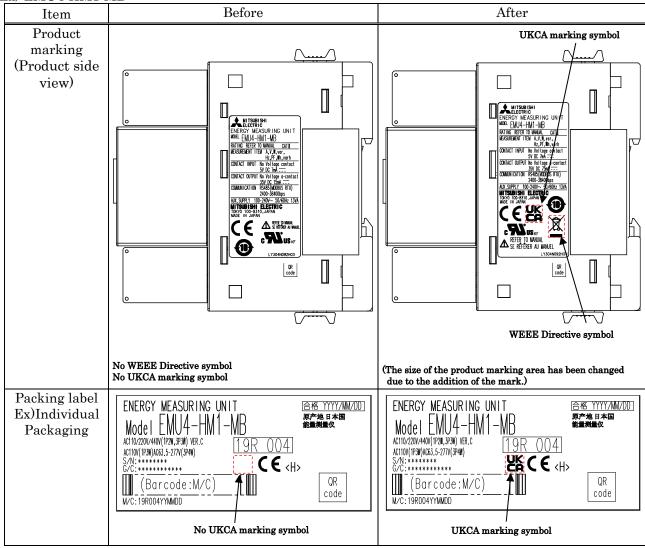

## 2. Content of change

To put UKCA marking symbol and WEEE Directive symbol.

#### Ex) EMH4-HM1-MR

<sup>\*</sup>QR Code is a trademark of DENSO WAVE Inc.

# 3. Reason for change

To put UKCA marking symbol and WEEE Directive symbol in accordance with UK withdrawal from EU and WEEE Directive.