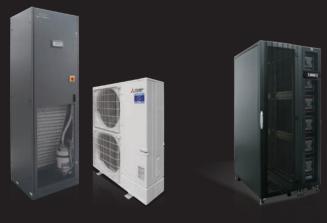

## IT COOLING SYSTEMS

Specialized cooling systems for various conditions, adjusting sensitive equipment such as data center.