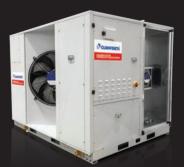

## **ROOFTOP UNITS**

Suitably designed with thermo-hygrometric operation, air freshening and filtration in medium-large surface and volume ambient.