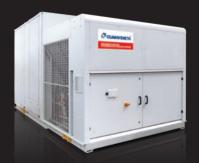

## **ROOFTOP UNITS**

Suitably designed with thermo-hygrometric operation, air freshening and filtration in medium-large surface and volume ambient.